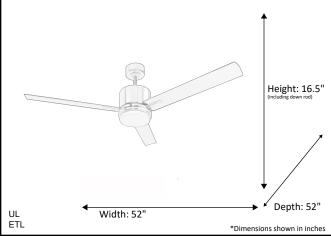

|                                     | T                         |  |
|-------------------------------------|---------------------------|--|
| Model #                             | SUN352D MB3MB(SELECT)     |  |
| SKU                                 | 21549                     |  |
| Metal Finish                        | Matte Black               |  |
| Blade Finish                        | ABS Matte Black           |  |
| Glass Finish                        | White                     |  |
| Blade Span                          | 52"                       |  |
| Motor Specs                         | 172mm x 14mm AC Motor     |  |
| Wire Length<br>(Shown in inches)    | 80"                       |  |
| Down Rod Included (Shown in inches) | 6"                        |  |
| Blade Pitch                         |                           |  |
| Speed                               | 3                         |  |
| Forward/Reverse                     | Yes                       |  |
| Airflow (CFM High)                  | 5,737                     |  |
| Power Use (Watts)                   | 58.64                     |  |
| Airflow Efficiency                  | 115                       |  |
| Light Kit Included                  | Yes                       |  |
| Lamp Info                           | Integrated LED (3K/4K/5K) |  |
| Location Use                        |                           |  |
| Wall Control                        | ,                         |  |