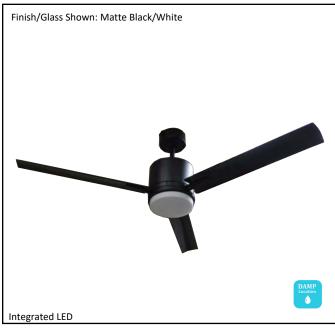

|                                     | T                         |  |
|-------------------------------------|---------------------------|--|
| Model #                             | SUN352D MB3MB(SELECT)     |  |
| SKU                                 | 21549                     |  |
| Metal Finish                        | Matte Black               |  |
| Blade Finish                        | ABS Matte Black           |  |
| Glass Finish                        | White                     |  |
| Blade Span                          | 52"                       |  |
| Motor Specs                         | 172mm x 14mm AC Motor     |  |
| Wire Length<br>(Shown in inches)    | 80"                       |  |
| Down Rod Included (Shown in inches) | 6"                        |  |
| Blade Pitch                         |                           |  |
| Speed                               | 3                         |  |
| Forward/Reverse                     | Yes                       |  |
| Airflow (CFM High)                  | 5,737                     |  |
| Power Use (Watts)                   | 58.64                     |  |
| Airflow Efficiency                  | 115                       |  |
| Light Kit Included                  | Yes                       |  |
| Lamp Info                           | Integrated LED (3K/4K/5K) |  |
| Location Use                        |                           |  |
| Wall Control                        | ,                         |  |