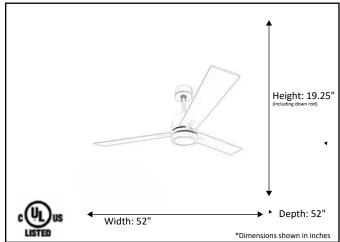

| Model #                             | SUN352 WH3WH (WC-6-WH) |
|-------------------------------------|------------------------|
| SKU                                 | 80205                  |
| Metal Finish                        | White                  |
| Blade Finish                        | White                  |
| Glass Finish                        | Frosted                |
| Blade Span                          | 52"                    |
| Motor Specs                         | 153mm X 12mm           |
| Wire Length<br>(Shown in inches)    | 80"                    |
| Down Rod Included (Shown in inches) | 4"                     |
| Blade Pitch                         | 12 Degrees             |
| Speed                               | 3                      |
| Forward/Reverse                     | Yes                    |
| Airflow Average                     | 4,758                  |
| Power Use (Watts)                   | 59.4                   |
| Airflow Efficiency                  | 90                     |
| Light Kit Included                  | Yes                    |
| Lamp Info                           | Integrated LED         |
| Location Use                        | _                      |
| Wall Control                        | WC-6-WH                |