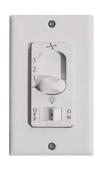

## WC-6-WH Wall Control Included

- Fan/Light Control Switch
- Simple Slide Fan Switch
- Simple On/Off for Light Switch
- Three Speed Fan Control
- Easy 2 Wire Connection (Requires 2 Hot Leads)
- Available in White (WH) Only