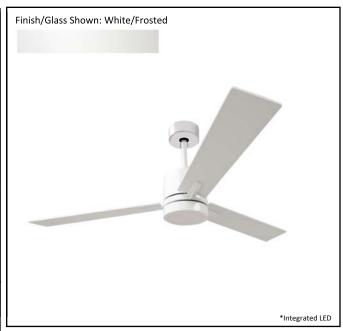

| Model #                             | SUN352 WH3WH (WC-6-WH) |
|-------------------------------------|------------------------|
| SKU                                 | 80205                  |
| Metal Finish                        | White                  |
| Blade Finish                        | White                  |
| Glass Finish                        | Frosted                |
| Blade Span                          | 52"                    |
| Motor Specs                         | 153mm X 12mm           |
| Wire Length<br>(Shown in inches)    | 80"                    |
| Down Rod Included (Shown in inches) | 4"                     |
| Blade Pitch                         | 12 Degrees             |
| Speed                               | 3                      |
| Forward/Reverse                     | Yes                    |
| Airflow Average                     | 4,758                  |
| Power Use (Watts)                   | 59.4                   |
| Airflow Efficiency                  | 90                     |
| Light Kit Included                  | Yes                    |
| Lamp Info                           | Integrated LED         |
| Location Use                        | _                      |
| Wall Control                        | WC-6-WH                |