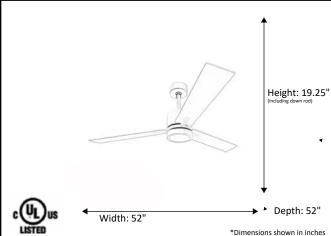

| Model #                             | SUN352 NK3SV/WL(WC-6-WH)            |  |  |
|-------------------------------------|-------------------------------------|--|--|
| Fixture Series                      | Halo                                |  |  |
| Finish                              | Brushed Nickel                      |  |  |
| Reversible Blade Finish             | Silver/Walnut                       |  |  |
| Glass Finish                        | White                               |  |  |
| Size                                | 52"                                 |  |  |
| Motor Specs                         | 153mm x 15mm                        |  |  |
| Wire Length<br>(Shown in inches)    | 54"                                 |  |  |
| Down Rod Included (Shown in inches) | 6"                                  |  |  |
| Blade Pitch                         | 12 Degree                           |  |  |
| Speeds                              | 3                                   |  |  |
| Forward/Reverse                     | YES                                 |  |  |
| CFM High                            | 4,758                               |  |  |
| Dual Mount Canopy                   | NO                                  |  |  |
| Light Kit Included                  | Integrated LED                      |  |  |
| Lamp Info                           | 15W (LED 3000K)<br>(Lamps INCLUDED) |  |  |
| Location Use                        | INDOOR ONLY                         |  |  |
| Energy Star Qualified               | YES                                 |  |  |
|                                     |                                     |  |  |