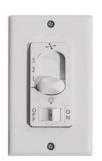

## WC-6-WH Wall Control Included

- Fan/Light Control Switch

Limited Lifetime

- Simple Slide Fan Switch
- Simple On/Off for Light Switch
- Three Speed Fan Control
- Easy 2 Wire Connection (Requires 2 Hot Leads)
- Available in White (WH) Only