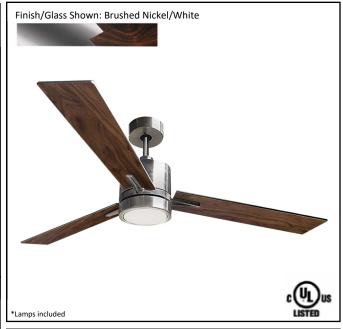

| Model #                             | SUN352 NK3SV/WL(WC-6-WH)            |  |  |
|-------------------------------------|-------------------------------------|--|--|
| Fixture Series                      | Halo                                |  |  |
| Finish                              | Brushed Nickel                      |  |  |
| Reversible Blade Finish             | Silver/Walnut                       |  |  |
| Glass Finish                        | White                               |  |  |
| Size                                | 52"                                 |  |  |
| Motor Specs                         | 153mm x 15mm                        |  |  |
| Wire Length<br>(Shown in inches)    | 54"                                 |  |  |
| Down Rod Included (Shown in inches) | 6"                                  |  |  |
| Blade Pitch                         | 12 Degree                           |  |  |
| Speeds                              | 3                                   |  |  |
| Forward/Reverse                     | YES                                 |  |  |
| CFM High                            | 4,758                               |  |  |
| Dual Mount Canopy                   | NO                                  |  |  |
| Light Kit Included                  | Integrated LED                      |  |  |
| Lamp Info                           | 15W (LED 3000K)<br>(Lamps INCLUDED) |  |  |
| Location Use                        | INDOOR ONLY                         |  |  |
| Energy Star Qualified               | YES                                 |  |  |
|                                     |                                     |  |  |