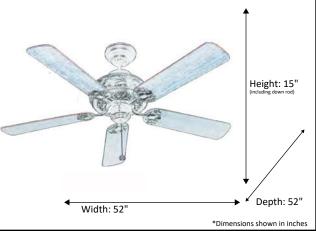

## Architectural & Engineering Specifications 2021 Ceiling Fan

| Model #                                | SUN102 RB5P   |  |
|----------------------------------------|---------------|--|
| SKU                                    | 13539         |  |
| Metal Finish                           | Rubbed Bronze |  |
| Blade Finish                           | Oak/Walnut    |  |
| Glass Finish                           | N/A           |  |
| Blade Span                             | 52"           |  |
| Motor Specs                            | 188mm x 15mm  |  |
| Wire Length<br>(Shown in inches)       | 80"           |  |
| Down Rod Included<br>(Shown in inches) | 4"            |  |
| Blade Pitch                            | 14            |  |
| Speed                                  | 3             |  |
| Forward/Reverse                        | Yes           |  |
| Airflow (CFM High)                     | 6824.8        |  |
| Power Use (Watts)                      | 72.5          |  |
| Airflow Efficiency<br>(CFM/Watt)       |               |  |
| Light Kit Included                     | No            |  |
| Lamp Info                              | N/A           |  |
| Location Use                           | Indoor Only   |  |
| Wall Control                           | Not Included  |  |