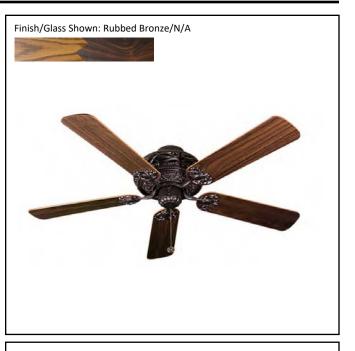

## Architectural & Engineering Specifications 2021 Ceiling Fan

| Model #                                | SUN102 RB5P   |  |
|----------------------------------------|---------------|--|
| SKU                                    | 13539         |  |
| Metal Finish                           | Rubbed Bronze |  |
| Blade Finish                           | Oak/Walnut    |  |
| Glass Finish                           | N/A           |  |
| Blade Span                             | 52"           |  |
| Motor Specs                            | 188mm x 15mm  |  |
| Wire Length<br>(Shown in inches)       | 80"           |  |
| Down Rod Included<br>(Shown in inches) | 4"            |  |
| Blade Pitch                            | 14            |  |
| Speed                                  | 3             |  |
| Forward/Reverse                        | Yes           |  |
| Airflow (CFM High)                     | 6824.8        |  |
| Power Use (Watts)                      | 72.5          |  |
| Airflow Efficiency<br>(CFM/Watt)       |               |  |
| Light Kit Included                     | No            |  |
| Lamp Info                              | N/A           |  |
| Location Use                           | Indoor Only   |  |
| Wall Control                           | Not Included  |  |