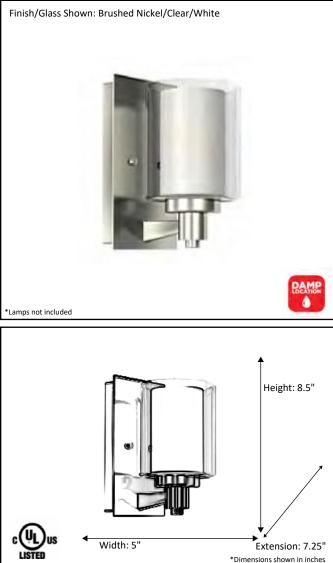

## Architectural & Engineering Specifications 2022 Vanity

| A-SC1-NK       |  |  |  |  |
|----------------|--|--|--|--|
| 758            |  |  |  |  |
| nora           |  |  |  |  |
| ight Vanity    |  |  |  |  |
| ushed Nickel   |  |  |  |  |
| ar/White       |  |  |  |  |
| SNA-CL/WH      |  |  |  |  |
| " X 5" X 7.25" |  |  |  |  |
| 60W (M)        |  |  |  |  |
|                |  |  |  |  |