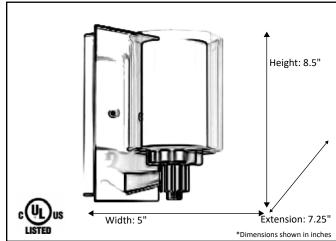

| Model #                                          | SNA-SC1-MB        |
|--------------------------------------------------|-------------------|
| SKU                                              | 19350             |
| Fixture Series                                   | Sonora            |
| Description                                      | 1 Light Vanity    |
|                                                  | Matte Black       |
| Glass Finish                                     | Clear/White       |
| Replacement Glass                                |                   |
| Dimensions- HxW(xE) (Dimensions shown in inches) | 8.5" X 5" X 7.25" |
| Lamp Info                                        |                   |