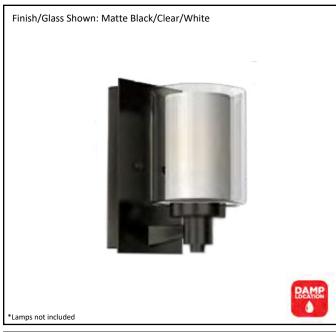

| Model #                                          | SNA-SC1-MB        |
|--------------------------------------------------|-------------------|
| SKU                                              | 19350             |
| Fixture Series                                   | Sonora            |
| Description                                      | 1 Light Vanity    |
|                                                  | Matte Black       |
| Glass Finish                                     | Clear/White       |
| Replacement Glass                                |                   |
| Dimensions- HxW(xE) (Dimensions shown in inches) | 8.5" X 5" X 7.25" |
| Lamp Info                                        |                   |