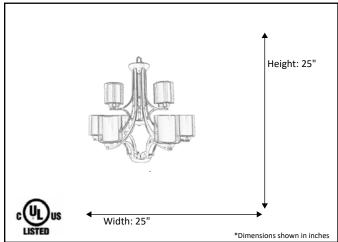

| Model #                                      | SNA-CH5-NK         |
|----------------------------------------------|--------------------|
| SKU#                                         | 18785              |
| Description                                  | 5 Light Chandelier |
| Finish                                       | Brushed Nickel     |
| Glass                                        | Clear/White        |
| Replacement Glass                            | G-SNA-CL/WH        |
| Dimensions- HxW (Dimensions shown in inches) | 25" x 25"          |
| Lamp Info                                    | 5X60W (M)          |
| Chain/Wire Length                            | 3' Chain/10' Wire  |