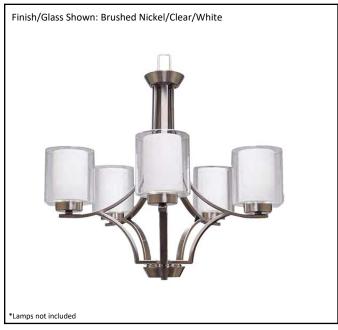

| Model #                                      | SNA-CH5-NK         |
|----------------------------------------------|--------------------|
| SKU#                                         | 18785              |
| Description                                  | 5 Light Chandelier |
| Finish                                       | Brushed Nickel     |
| Glass                                        | Clear/White        |
| Replacement Glass                            | G-SNA-CL/WH        |
| Dimensions- HxW (Dimensions shown in inches) | 25" x 25"          |
| Lamp Info                                    | 5X60W (M)          |
| Chain/Wire Length                            | 3' Chain/10' Wire  |