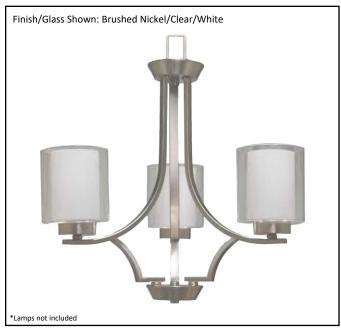

| Model #                                      | SNA-CH3-NK         |
|----------------------------------------------|--------------------|
| SKU#                                         | 18779              |
| Description                                  | 3 Light Chandelier |
| Finish                                       | Brushed Nickel     |
| Glass                                        | Clear/White        |
| Replacement Glass                            | G-SNA-CL/WH        |
| Dimensions- HxW (Dimensions shown in inches) | 21.5" x 20"        |
| Lamp Info                                    | 3X60W (M)          |
| Chain/Wire Length                            | 3' Chain/10' Wire  |