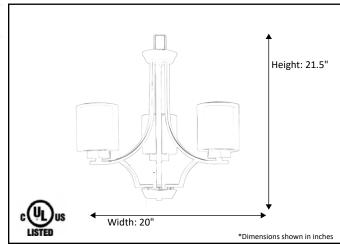

| Model #                                      | SNA-CH3-NK         |
|----------------------------------------------|--------------------|
| SKU#                                         | 18779              |
| Description                                  | 3 Light Chandelier |
| Finish                                       | Brushed Nickel     |
| Glass                                        | Clear/White        |
| Replacement Glass                            | G-SNA-CL/WH        |
| Dimensions- HxW (Dimensions shown in inches) | 21.5" x 20"        |
| Lamp Info                                    | 3X60W (M)          |
| Chain/Wire Length                            | 3' Chain/10' Wire  |