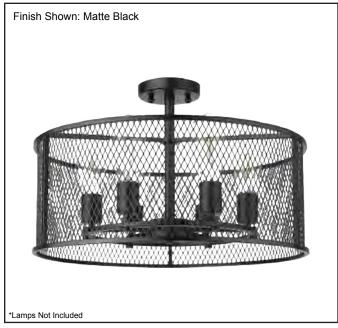

| Model #                                      | SF-626-MB                                          |
|----------------------------------------------|----------------------------------------------------|
| SKU                                          | 20538                                              |
| Fixture Series                               | Rimini                                             |
| Description                                  | Modern & Industrial Semi Flush Mount / Entry Light |
| Metal Finish                                 | Matte Black                                        |
| Glass Finish                                 | Clear                                              |
| Dimensions- HxW (Dimensions shown in inches) | 12" x 20"                                          |
| Lamp Info                                    | 6X60W (E26)                                        |