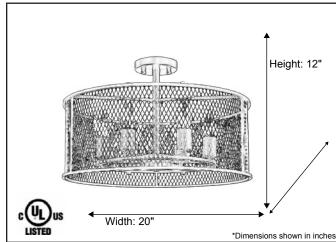

| Model #                                      | SF-626-MB                                          |
|----------------------------------------------|----------------------------------------------------|
| SKU                                          | 20538                                              |
| Fixture Series                               | Rimini                                             |
| Description                                  | Modern & Industrial Semi Flush Mount / Entry Light |
| Metal Finish                                 | Matte Black                                        |
| Glass Finish                                 | Clear                                              |
| Dimensions- HxW (Dimensions shown in inches) | 12" x 20"                                          |
| Lamp Info                                    | 6X60W (E26)                                        |