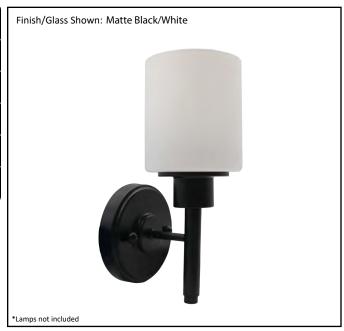

| Model #                                           | SCD-1A-MB                 |  |
|---------------------------------------------------|---------------------------|--|
| SKU                                               | 20643                     |  |
| Description                                       | Description   Wall Sconce |  |
| Finish                                            | Matte Black               |  |
| Dimensions - HxW(xE) (Dimensions shown in inches) | 10.5" H x 4.5" W x 5.5" E |  |
| Lamp Info 1X60W (M)                               |                           |  |