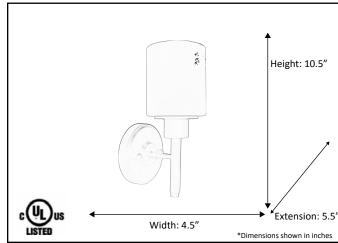

| Model #                                           | SCD-1A-MB                 |  |
|---------------------------------------------------|---------------------------|--|
| SKU                                               | 20643                     |  |
| Description                                       | Description   Wall Sconce |  |
| Finish                                            | Matte Black               |  |
| Dimensions - HxW(xE) (Dimensions shown in inches) | 10.5" H x 4.5" W x 5.5" E |  |
| Lamp Info 1X60W (M)                               |                           |  |