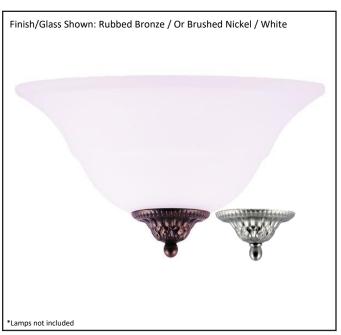

| Model #                                          | SC-4WH-NK/RB                 |  |  |
|--------------------------------------------------|------------------------------|--|--|
| SKU#                                             | 16317                        |  |  |
| Description                                      | 1 Light Wall Sconce          |  |  |
| Finish                                           | Rubbed Bronze/Brushed Nickel |  |  |
| Glass                                            | White                        |  |  |
| Dimensions- HxW(xD) (Dimensions shown in inches) | 7" x 13" x 6"                |  |  |
| Lamp Info                                        | 1X60W (M)                    |  |  |