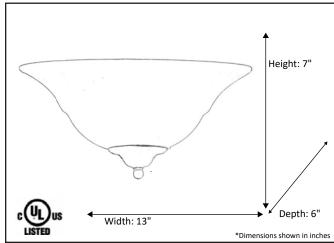

| Model #                                          | SC-4WH-NK/RB                 |  |  |
|--------------------------------------------------|------------------------------|--|--|
| SKU#                                             | 16317                        |  |  |
| Description                                      | 1 Light Wall Sconce          |  |  |
| Finish                                           | Rubbed Bronze/Brushed Nickel |  |  |
| Glass                                            | White                        |  |  |
| Dimensions- HxW(xD) (Dimensions shown in inches) | 7" x 13" x 6"                |  |  |
| Lamp Info                                        | 1X60W (M)                    |  |  |