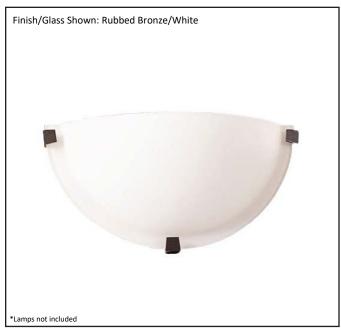

| Model #                                           | SC-218WH-RB         |  |  |  |  |
|---------------------------------------------------|---------------------|--|--|--|--|
| SKU#                                              | 17843               |  |  |  |  |
| Description                                       | 1 Light Wall Sconce |  |  |  |  |
| Finish                                            | Rubbed Bronze       |  |  |  |  |
| Glass                                             | White               |  |  |  |  |
| Dimensions - HxW(xD) (Dimensions shown in inches) | 6" x 11" x 4"       |  |  |  |  |
|                                                   | 1X60W (M)           |  |  |  |  |