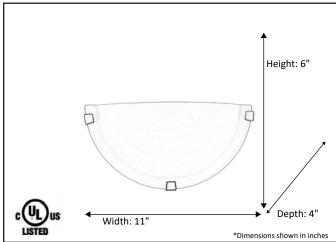

| Model #                                           | SC-218WH-RB         |  |  |  |  |
|---------------------------------------------------|---------------------|--|--|--|--|
| SKU#                                              | 17843               |  |  |  |  |
| Description                                       | 1 Light Wall Sconce |  |  |  |  |
| Finish                                            | Rubbed Bronze       |  |  |  |  |
| Glass                                             | White               |  |  |  |  |
| Dimensions - HxW(xD) (Dimensions shown in inches) | 6" x 11" x 4"       |  |  |  |  |
|                                                   | 1X60W (M)           |  |  |  |  |