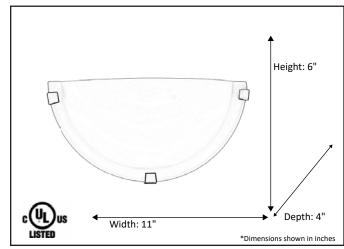

| Model #                                           | SC-218WH-NK         |  |
|---------------------------------------------------|---------------------|--|
| SKU#                                              | 15624               |  |
| Description                                       | 1 Light Wall Sconce |  |
| Finish                                            | Brushed Nickel      |  |
| Glass                                             | White               |  |
| Dimensions - HxW(xD) (Dimensions shown in inches) | 6" x 11" x 4"       |  |
| Lamp Info                                         | 1X60W (M)           |  |