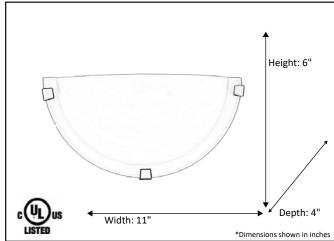

| Model #                                          | SC-218WH-MB         |
|--------------------------------------------------|---------------------|
| SKU#                                             | 20763               |
| Description                                      | 1 Light Wall Sconce |
| Finish                                           | Matte Black         |
| Glass                                            | White               |
| Dimensions- HxW(xD) (Dimensions shown in inches) | 6" x 11" x 4"       |
| Lamp Info                                        | 1X60W (M)           |