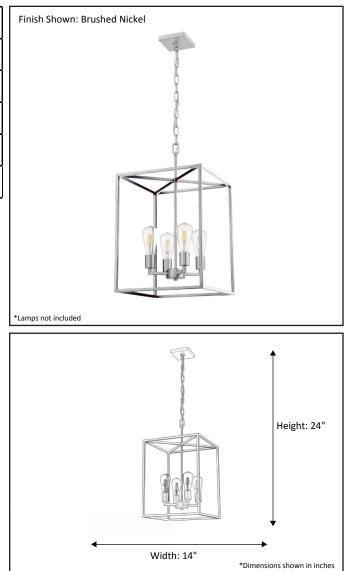

## Model #ROS-HF4-NKSKU21333Description4-Bulb Entry LightFinishBrushed NickelDimensions- HxWx(L)<br/>(Dimensions shown in inches)24"H x 14"WLamp Info4x60W(M)

Architectural & Engineering Specifications 2023 Foyer/Entry Light