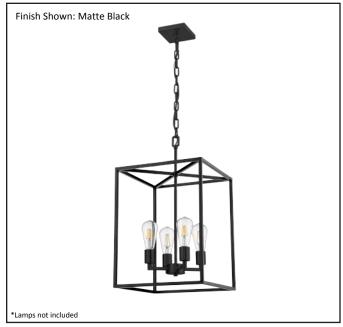

| Model #                                          | ROS-HF4-MB    |
|--------------------------------------------------|---------------|
| SKU                                              | 21270         |
| Description                                      | 4 Light Entry |
| Finish                                           | Matte Black   |
| Dimensions- HxWx(L) (Dimensions shown in inches) | 24"H x 14"W   |
| Lamp Info                                        | 4x60W(M)      |