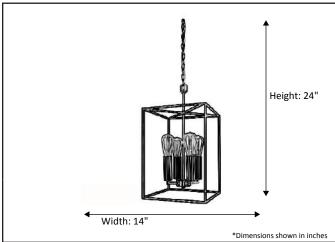

| Model #                                          | ROS-HF4-MB    |
|--------------------------------------------------|---------------|
| SKU                                              | 21270         |
| Description                                      | 4 Light Entry |
| Finish                                           | Matte Black   |
| Dimensions- HxWx(L) (Dimensions shown in inches) | 24"H x 14"W   |
| Lamp Info                                        | 4x60W(M)      |