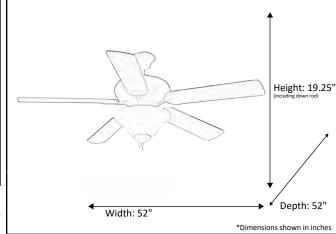

| Model #                             | R552 RB5P+111WH(LED) |  |
|-------------------------------------|----------------------|--|
| SKU                                 | 18701                |  |
| Metal Finish                        | Rubbed Bronze        |  |
| Blade Finish                        | Oak/Walnut           |  |
| Glass Finish                        | White                |  |
| Blade Span                          | 52"                  |  |
| Motor Specs                         | 153mm x 12mm         |  |
| Wire Length<br>(Shown in inches)    | 80"                  |  |
| Down Rod Included (Shown in inches) | 4"                   |  |
| Blade Pitch                         | 12                   |  |
| Speed                               | 3                    |  |
| Forward/Reverse                     | Yes                  |  |
| Airflow (CFM High)                  | 4,386                |  |
| Power Use (Watts)                   | 56.61                |  |
| Airflow Efficiency<br>(CFM/Watt)    |                      |  |
| Light Kit Included                  | Yes                  |  |
|                                     | 2X9.5W LED           |  |
| Location Use                        |                      |  |
|                                     | Not Included         |  |