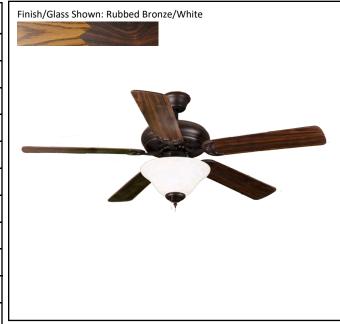

| Model #                             | R552 RB5P+111WH(LED) |  |
|-------------------------------------|----------------------|--|
| SKU                                 | 18701                |  |
| Metal Finish                        | Rubbed Bronze        |  |
| Blade Finish                        | Oak/Walnut           |  |
| Glass Finish                        | White                |  |
| Blade Span                          | 52"                  |  |
| Motor Specs                         | 153mm x 12mm         |  |
| Wire Length<br>(Shown in inches)    | 80"                  |  |
| Down Rod Included (Shown in inches) | 4"                   |  |
| Blade Pitch                         | 12                   |  |
| Speed                               | 3                    |  |
| Forward/Reverse                     | Yes                  |  |
| Airflow (CFM High)                  | 4,386                |  |
| Power Use (Watts)                   | 56.61                |  |
| Airflow Efficiency<br>(CFM/Watt)    |                      |  |
| Light Kit Included                  | Yes                  |  |
|                                     | 2X9.5W LED           |  |
| Location Use                        |                      |  |
|                                     | Not Included         |  |