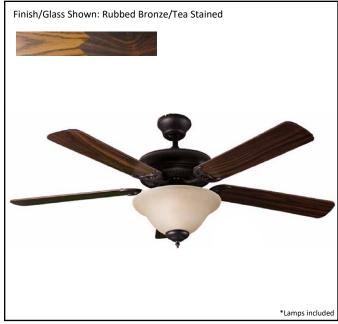

## Architectural & Engineering Specifications 2021 Ceiling Fan Unipack

| Model #                                | R552 RB5P+111TS(LED)                                                   |  |  |
|----------------------------------------|------------------------------------------------------------------------|--|--|
| Description                            | 52" 5-Blade RB Fan W/ Tea Stained<br>Bowl Light Kit (2x9.5W LED 3000K) |  |  |
| Finish                                 | Rubbed Bronze                                                          |  |  |
| Blade Finish                           | Oak/Walnut                                                             |  |  |
| Glass Finish                           | Tea Stained                                                            |  |  |
| Size                                   | 52"                                                                    |  |  |
| Motor Specs                            | 153mm x 12mm                                                           |  |  |
| Wire Length<br>(Shown in inches)       | 54"                                                                    |  |  |
| Down Rod Included<br>(Shown in inches) | 4"                                                                     |  |  |
| Blade Pitch                            | 12 degrees                                                             |  |  |
| Speeds                                 | 3                                                                      |  |  |
| Forward/Reverse                        | Yes                                                                    |  |  |
| CFM High                               | 4,386                                                                  |  |  |
| Dual Mount Canopy                      | Yes                                                                    |  |  |
| Light Kit Included                     | Yes                                                                    |  |  |
| Lamp Info                              | 2x 9.5W LED 3000K *Lamps included                                      |  |  |
| Location Use                           | Indoor Only                                                            |  |  |
| Warranty                               | Limited Lifetime                                                       |  |  |