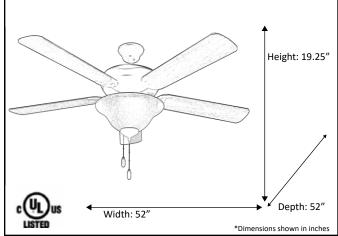

## Architectural & Engineering Specifications 2021 Ceiling Fan Unipack

| Model #                                | R552 RB5P+111TS(LED)                                                   |  |  |
|----------------------------------------|------------------------------------------------------------------------|--|--|
| Description                            | 52" 5-Blade RB Fan W/ Tea Stained<br>Bowl Light Kit (2x9.5W LED 3000K) |  |  |
| Finish                                 | Rubbed Bronze                                                          |  |  |
| Blade Finish                           | Oak/Walnut                                                             |  |  |
| Glass Finish                           | Tea Stained                                                            |  |  |
| Size                                   | 52"                                                                    |  |  |
| Motor Specs                            | 153mm x 12mm                                                           |  |  |
| Wire Length<br>(Shown in inches)       | 54"                                                                    |  |  |
| Down Rod Included<br>(Shown in inches) | 4"                                                                     |  |  |
| Blade Pitch                            | 12 degrees                                                             |  |  |
| Speeds                                 | 3                                                                      |  |  |
| Forward/Reverse                        | Yes                                                                    |  |  |
| CFM High                               | 4,386                                                                  |  |  |
| Dual Mount Canopy                      | Yes                                                                    |  |  |
| Light Kit Included                     | Yes                                                                    |  |  |
| Lamp Info                              | 2x 9.5W LED 3000K *Lamps included                                      |  |  |
| Location Use                           | Indoor Only                                                            |  |  |
| Warranty                               | Limited Lifetime                                                       |  |  |