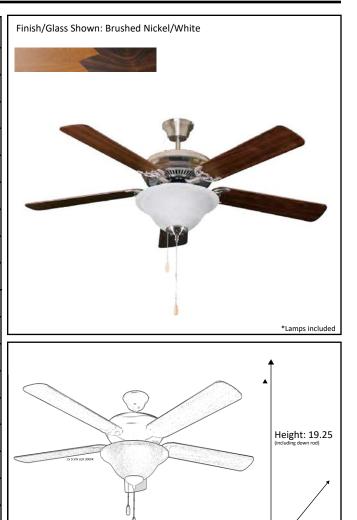

## Architectural & Engineering Specifications 2021 Ceiling Fan

| Model #                                | R552 NK5MP/WL+111WH(LED)             |  |
|----------------------------------------|--------------------------------------|--|
| SKU                                    | 18656                                |  |
| Metal Finish                           | Brushed Nickel                       |  |
| Blade Finish                           | Maple/Walnut                         |  |
| Glass Finish                           | White                                |  |
| Blade Span                             | 52"                                  |  |
| Motor Specs                            | 153mm x 12mm                         |  |
| Wire Length<br>(Shown in inches)       | 80"                                  |  |
| Down Rod Included<br>(Shown in inches) |                                      |  |
| Blade Pitch                            |                                      |  |
| Speed                                  | 3                                    |  |
| Forward/Reverse                        | Yes                                  |  |
| Airflow Average                        | 4,386                                |  |
| Power Use (Watts)                      | 35                                   |  |
| Airflow Efficiency<br>(CFM/Watt)       | 88                                   |  |
|                                        | Yes                                  |  |
| Lamp Info                              | 2x 9.5W LED 3000K<br>*Lamps included |  |
| Location Use                           | Indoor Only                          |  |
| Wall Control                           | Not Included                         |  |

Width: 52" \*Dimensions shown in inches

**ELECTRICAL REQUIREMENTS:** Fixture requires a grounded electrical supply line of 120 volts AC.

**INSTALLATION REQUIREMENTS:** Fixture attaches to electrical junction box securely anchored in wall or ceiling. **All mounting hardware included.** 