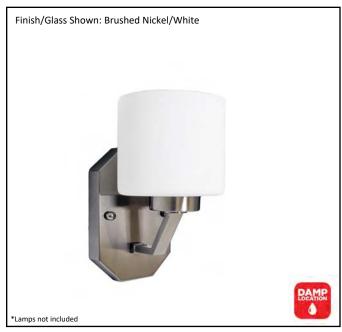

| Model #                                          | PRS-VL1(WH)-NK    |
|--------------------------------------------------|-------------------|
| SKU                                              | 18533             |
| Fixture Series                                   | Paris             |
| Description                                      | 1 Light Vanity    |
|                                                  | Brushed Nickel    |
| Glass Finish                                     | White             |
| Replacement Glass                                | G-PRS-WH          |
| Dimensions- HxW(xE) (Dimensions shown in inches) | 10.5" X 5" X 6.5" |
|                                                  | 1X60W (M)         |