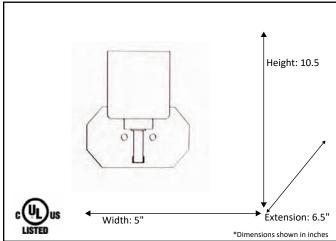

| Model #                                          | PRS-VL1(WH)-NK    |
|--------------------------------------------------|-------------------|
| SKU                                              | 18533             |
| Fixture Series                                   | Paris             |
| Description                                      | 1 Light Vanity    |
|                                                  | Brushed Nickel    |
| Glass Finish                                     | White             |
| Replacement Glass                                | G-PRS-WH          |
| Dimensions- HxW(xE) (Dimensions shown in inches) | 10.5" X 5" X 6.5" |
|                                                  | 1X60W (M)         |