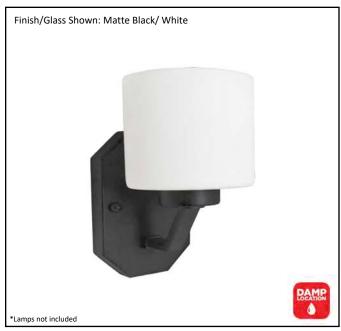

|                                                  | -                  |
|--------------------------------------------------|--------------------|
| Model #                                          | PRS-VL1(WH)-MB     |
| SKU                                              | 19719              |
| Fixture Series                                   | Paris              |
| Description                                      | 1 Light Vanity     |
| Metal Finish                                     | Matte Black        |
| Glass Finish                                     | White              |
| Replacement Glass                                | G-PRS-WH           |
| Dimensions- HxW(xE) (Dimensions shown in inches) | 10.5" X 5" X 6.25" |
| Lamp Info                                        | 1X60W (M)          |