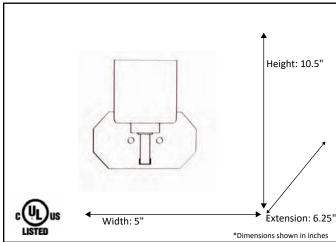

|                                                  | -                  |
|--------------------------------------------------|--------------------|
| Model #                                          | PRS-VL1(WH)-MB     |
| SKU                                              | 19719              |
| Fixture Series                                   | Paris              |
| Description                                      | 1 Light Vanity     |
| Metal Finish                                     | Matte Black        |
| Glass Finish                                     | White              |
| Replacement Glass                                | G-PRS-WH           |
| Dimensions- HxW(xE) (Dimensions shown in inches) | 10.5" X 5" X 6.25" |
| Lamp Info                                        | 1X60W (M)          |