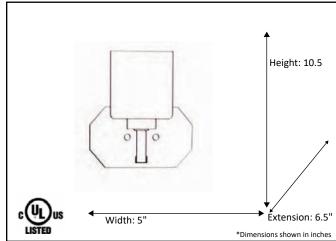

| Model #                                          | PRS-VL1(CLR)-NK   |
|--------------------------------------------------|-------------------|
| SKU                                              | 19377             |
| Fixture Series                                   | Paris             |
| Description                                      | 1 Light Vanity    |
|                                                  | Brushed Nickel    |
| Glass Finish                                     | Clear             |
| Replacement Glass                                | G-PRS-CLR         |
| Dimensions- HxW(xE) (Dimensions shown in inches) | 10.5" X 5" X 6.5" |
| Lamp Info                                        | 1X60W (M)         |