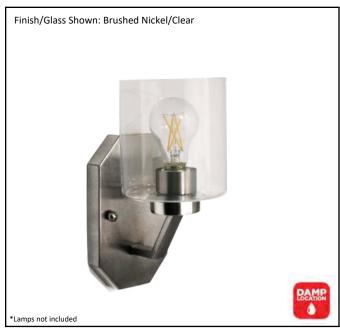

| Model #                                          | PRS-VL1(CLR)-NK   |
|--------------------------------------------------|-------------------|
| SKU                                              | 19377             |
| Fixture Series                                   | Paris             |
| Description                                      | 1 Light Vanity    |
|                                                  | Brushed Nickel    |
| Glass Finish                                     | Clear             |
| Replacement Glass                                | G-PRS-CLR         |
| Dimensions- HxW(xE) (Dimensions shown in inches) | 10.5" X 5" X 6.5" |
| Lamp Info                                        | 1X60W (M)         |