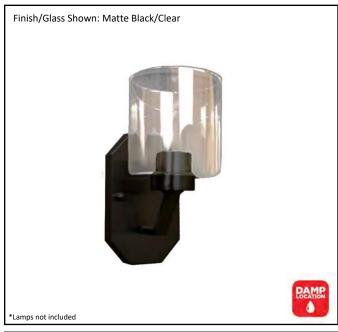

| Model #                                          | PRS-VL1(CLR)-MB   |
|--------------------------------------------------|-------------------|
| SKU                                              | 19716             |
| Fixture Series                                   | Paris             |
| Description                                      | 1 Light Vanity    |
| Metal Finish                                     | Matte Black       |
| Glass Finish                                     | Clear             |
| Replacement Glass                                | G-PRS-CLR         |
| Dimensions- HxW(xE) (Dimensions shown in inches) | 10.5" X 5" X 6.5" |
| Lamp Info                                        |                   |