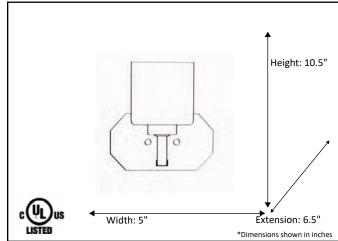

| Model #                                          | PRS-VL1(CLR)-MB   |
|--------------------------------------------------|-------------------|
| SKU                                              | 19716             |
| Fixture Series                                   | Paris             |
| Description                                      | 1 Light Vanity    |
| Metal Finish                                     | Matte Black       |
| Glass Finish                                     | Clear             |
| Replacement Glass                                | G-PRS-CLR         |
| Dimensions- HxW(xE) (Dimensions shown in inches) | 10.5" X 5" X 6.5" |
| Lamp Info                                        |                   |