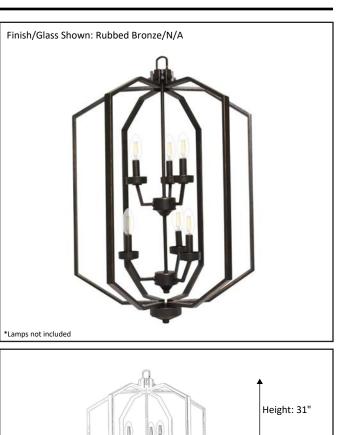

| Model #                                         | PRS-HF6-RB         |
|-------------------------------------------------|--------------------|
| SKU                                             | 19076              |
| Description                                     | 6 Light Open Cage  |
| Finish                                          | Rubbed Bronze      |
| Glass                                           | N/A                |
| Dimensions- HxW<br>(Dimensions shown in inches) | 31" x 21"          |
| Lamp Info                                       | 6X60W (C)          |
| Chain/ Wire Length                              | 3' Chain/ 10' Wire |
| Dual Mount                                      | No                 |

Architectural & Engineering Specifications 2022 Foyer/ Entry Fixture

**ELECTRICAL REQUIREMENTS:** Fixture requires a grounded electrical supply line of 120 volts AC.

\*Dimensions shown in inches

Width: 21"