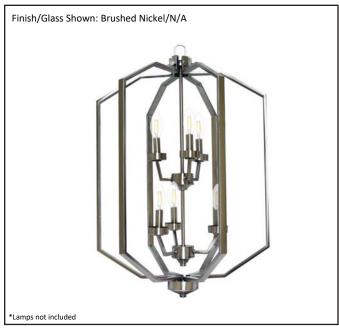

| Model #                                      | PRS-HF6-NK        |
|----------------------------------------------|-------------------|
| SKU                                          | 18800             |
| Description                                  | 6 Light Open Cage |
| Finish                                       | Brushed Nickel    |
| Glass                                        | N/A               |
| Dimensions- HxW (Dimensions shown in inches) | 31" x 21"         |
| Lamp Info                                    | 6X60W (C)         |
| Chain/ Wire Length                           | 3' Chain/10' Wire |
| Dual Mount                                   | No                |