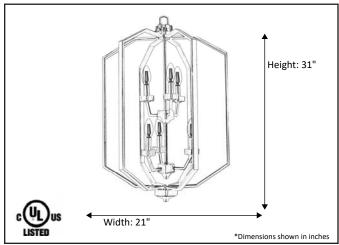

| Model #                                      | PRS-HF6-NK        |
|----------------------------------------------|-------------------|
| SKU                                          | 18800             |
| Description                                  | 6 Light Open Cage |
| Finish                                       | Brushed Nickel    |
| Glass                                        | N/A               |
| Dimensions- HxW (Dimensions shown in inches) | 31" x 21"         |
| Lamp Info                                    | 6X60W (C)         |
| Chain/ Wire Length                           | 3' Chain/10' Wire |
| Dual Mount                                   | No                |