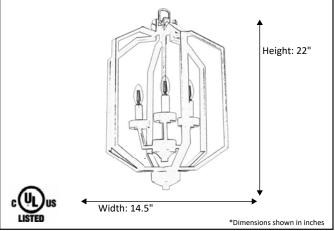

| Model #                                         | PRS-HF3-RB        |
|-------------------------------------------------|-------------------|
| SKU                                             | 19079             |
| Description                                     | 3 Light Open Cage |
| Finish                                          | Rubbed Bronze     |
| Glass                                           | N/A               |
| Dimensions- HxW<br>(Dimensions shown in inches) | 22" x 14.5"       |
| Lamp Info                                       | 3X60W (C)         |
| Chain/ Wire Length                              |                   |
| Dual Mount                                      | No                |