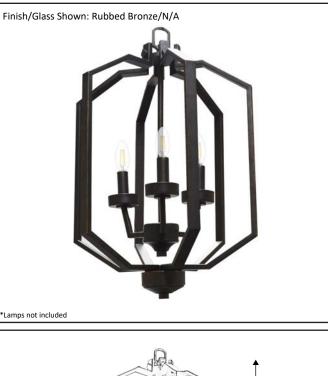

| Model #                                         | PRS-HF3-RB        |
|-------------------------------------------------|-------------------|
| SKU                                             | 19079             |
| Description                                     | 3 Light Open Cage |
| Finish                                          | Rubbed Bronze     |
| Glass                                           | N/A               |
| Dimensions- HxW<br>(Dimensions shown in inches) | 22" x 14.5"       |
| Lamp Info                                       | 3X60W (C)         |
| Chain/ Wire Length                              |                   |
| Dual Mount                                      | No                |