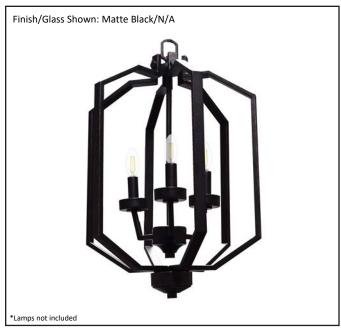

| Model #                                      | PRS-HF3-MB        |
|----------------------------------------------|-------------------|
| SKU                                          | 18797             |
| Description                                  | 3 Light Open Cage |
| Finish                                       | Matte Black       |
| Glass                                        | N/A               |
| Dimensions- HxW (Dimensions shown in inches) | 22" x 14.5"       |
| Lamp Info                                    | 3X60W (C)         |
| Chain/ Wire Length                           | 3' Chain/10' Wire |
| Dual Mount                                   | No                |