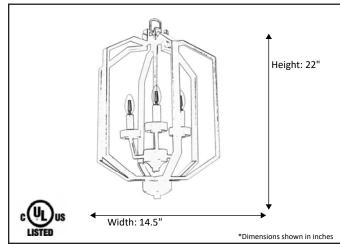

| Model #                                      | PRS-HF3-MB        |
|----------------------------------------------|-------------------|
| SKU                                          | 18797             |
| Description                                  | 3 Light Open Cage |
| Finish                                       | Matte Black       |
| Glass                                        | N/A               |
| Dimensions- HxW (Dimensions shown in inches) | 22" x 14.5"       |
| Lamp Info                                    | 3X60W (C)         |
| Chain/ Wire Length                           | 3' Chain/10' Wire |
| Dual Mount                                   | No                |