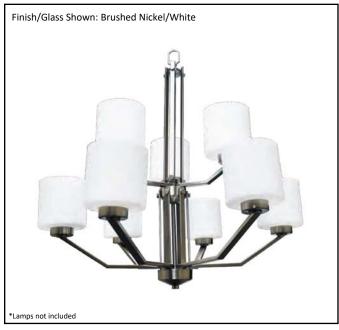

| Model #                                      | PRS-CH9(WH)-NK     |
|----------------------------------------------|--------------------|
| SKU#                                         | 18521              |
| Description                                  | 9 Light Chandelier |
| Finish                                       | Brushed Nickel     |
| Glass                                        | White              |
| Replacement Glass                            | G-PRS-WH           |
| Dimensions- HxW (Dimensions shown in inches) | 28.75" x 29.5"     |
| Lamp Info                                    | 9X60W (M)          |
| Chain/Wire Length                            | 3' Chain/10' Wire  |