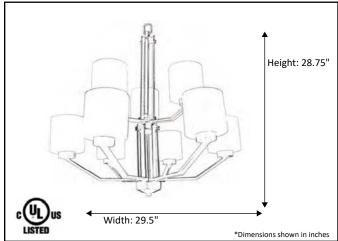

| Model #                                      | PRS-CH9(WH)-NK     |
|----------------------------------------------|--------------------|
| SKU#                                         | 18521              |
| Description                                  | 9 Light Chandelier |
| Finish                                       | Brushed Nickel     |
| Glass                                        | White              |
| Replacement Glass                            | G-PRS-WH           |
| Dimensions- HxW (Dimensions shown in inches) | 28.75" x 29.5"     |
| Lamp Info                                    | 9X60W (M)          |
| Chain/Wire Length                            | 3' Chain/10' Wire  |