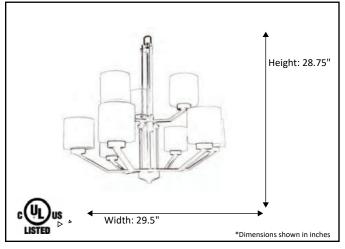

## Architectural & Engineering Specifications 2022 Chandelier

| PRS-CH9(CLR)-NK    |
|--------------------|
| 19359              |
| 9 Light Chandelier |
| Brushed Nickel     |
| Clear              |
| G-PRS-CLR          |
| 28.75" x 29.5"     |
| 9X60W (M)          |
| 3' Chain/10' Wire  |
|                    |