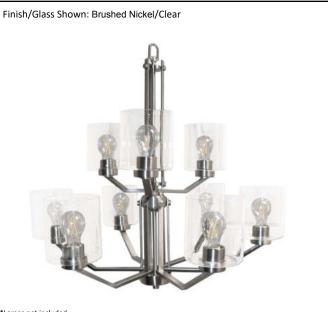

## Architectural & Engineering Specifications 2022 Chandelier

| PRS-CH9(CLR)-NK    |
|--------------------|
| 19359              |
| 9 Light Chandelier |
| Brushed Nickel     |
| Clear              |
| G-PRS-CLR          |
| 28.75" x 29.5"     |
| 9X60W (M)          |
| 3' Chain/10' Wire  |
|                    |