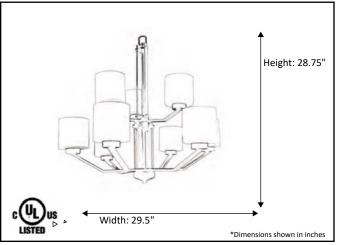

## Model #PRS-CH9(CLR)-MBSKU#19656Description9 Light ChandelierFinishMatte BlackGlassClearReplacement GlassG-PRS-CLRDimensions- HxW<br/>(Dimensions shown in inches)28.75" x 29.5"Lamp Info9X60W (M)Chain/Wire Length3' Chain/10' Wire