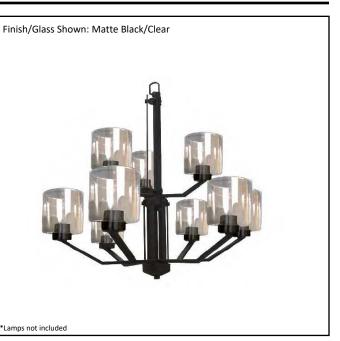

## Model #PRS-CH9(CLR)-MBSKU#19656Description9 Light ChandelierFinishMatte BlackGlassClearReplacement GlassG-PRS-CLRDimensions- HxW<br/>(Dimensions shown in inches)28.75" x 29.5"Lamp Info9X60W (M)Chain/Wire Length3' Chain/10' Wire