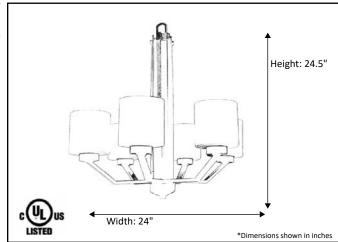

| Model #                                      | PRS-CH6(WH)-RB     |
|----------------------------------------------|--------------------|
| SKU#                                         | 18518              |
| Description                                  | 6 Light Chandelier |
| Finish                                       | Rubbed Bronze      |
| Glass                                        | White              |
| Replacement Glass                            | G-PRS-WH           |
| Dimensions- HxW (Dimensions shown in inches) | 24.5" x 24"        |
| Lamp Info                                    | 6X60W (M)          |
| Chain/Wire Length                            | 3' Chain/10' Wire  |