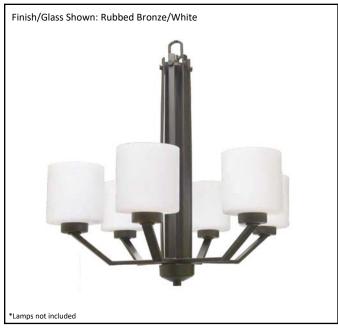

| Model #                                      | PRS-CH6(WH)-RB     |
|----------------------------------------------|--------------------|
| SKU#                                         | 18518              |
| Description                                  | 6 Light Chandelier |
| Finish                                       | Rubbed Bronze      |
| Glass                                        | White              |
| Replacement Glass                            | G-PRS-WH           |
| Dimensions- HxW (Dimensions shown in inches) | 24.5" x 24"        |
| Lamp Info                                    | 6X60W (M)          |
| Chain/Wire Length                            | 3' Chain/10' Wire  |