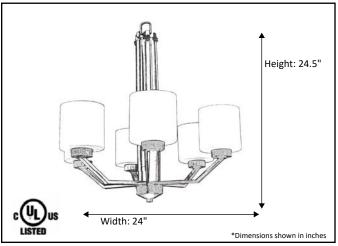

## Architectural & Engineering Specifications 2022 Chandelier

| PRS-CH6(WH)-NK     |
|--------------------|
| 18515              |
| 6 Light Chandelier |
| Brushed Nickel     |
| White              |
| G-PRS-WH           |
| 24.5" x 24"        |
| 6X60W (M)          |
| 3' Chain/10' Wire  |
|                    |