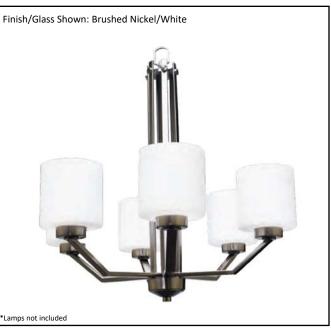

## Architectural & Engineering Specifications 2022 Chandelier

| PRS-CH6(WH)-NK     |
|--------------------|
| 18515              |
| 6 Light Chandelier |
| Brushed Nickel     |
| White              |
| G-PRS-WH           |
| 24.5" x 24"        |
| 6X60W (M)          |
| 3' Chain/10' Wire  |
|                    |