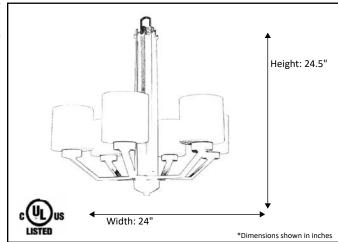

| Model #                                      | PRS-CH6(WH)-MB     |  |
|----------------------------------------------|--------------------|--|
| SKU#                                         | 19665              |  |
| Description                                  | 6 Light Chandelier |  |
| Finish                                       | Matte Black        |  |
| Glass                                        | White              |  |
| Replacement Glass                            | G-PRS-WH           |  |
| Dimensions- HxW (Dimensions shown in inches) | 24.5 x 24"         |  |
| Lamp Info                                    | 6X60W (M)          |  |
| Chain/Wire Length                            | 3' Chain/10' Wire  |  |