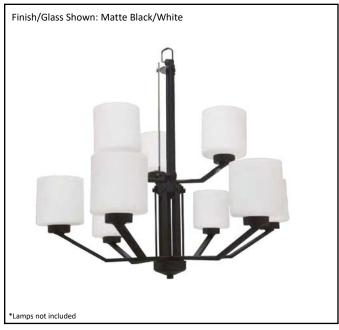

| Model #                                      | PRS-CH6(WH)-MB     |  |
|----------------------------------------------|--------------------|--|
| SKU#                                         | 19665              |  |
| Description                                  | 6 Light Chandelier |  |
| Finish                                       | Matte Black        |  |
| Glass                                        | White              |  |
| Replacement Glass                            | G-PRS-WH           |  |
| Dimensions- HxW (Dimensions shown in inches) | 24.5 x 24"         |  |
| Lamp Info                                    | 6X60W (M)          |  |
| Chain/Wire Length                            | 3' Chain/10' Wire  |  |