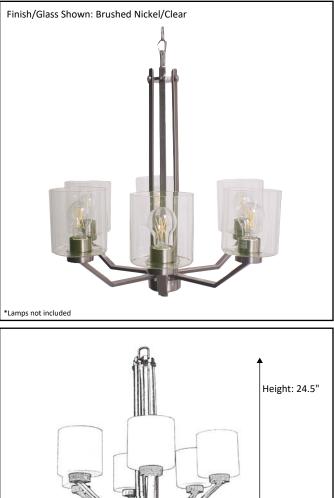

## Architectural & Engineering Specifications 2022 Chandelier

| Model #                                         | PRS-CH6(CLR)-NK    |  |
|-------------------------------------------------|--------------------|--|
|                                                 | 19362              |  |
| Description                                     | 6 Light Chandelier |  |
| Finish                                          | Brushed Nickel     |  |
| Glass                                           | Clear              |  |
| Replacement Glass                               | G-PRS-CLR          |  |
| Dimensions- HxW<br>(Dimensions shown in inches) | 24.5" x 24"        |  |
| Lamp Info                                       | 6X60W (M)          |  |
| Chain/Wire Length                               | 3' Chain/10' Wire  |  |
|                                                 |                    |  |

Width: 24" \*Dimensions shown in inches

**ELECTRICAL REQUIREMENTS:** Fixture requires a grounded electrical supply line of 120 volts AC.

**INSTALLATION REQUIREMENTS:** Fixture attaches to electrical junction box securely anchored in wall or ceiling. All mounting hardware included.