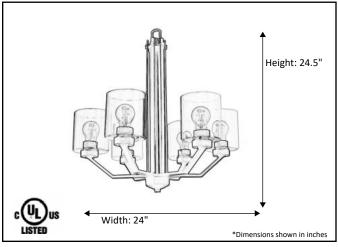

## Architectural & Engineering Specifications 2022 Chandelier

| Model #                                         | PRS-CH6(CLR)-MB    |
|-------------------------------------------------|--------------------|
| SKU#                                            | 19662              |
| Description                                     | 6 Light Chandelier |
| Finish                                          | Matte Black        |
| Glass                                           | Clear              |
| Replacement Glass                               | G-PRS-CLR          |
| Dimensions- HxW<br>(Dimensions shown in inches) | 24.5" x 24"        |
| Lamp Info                                       | 6X60W (M)          |
| Chain/Wire Length                               |                    |