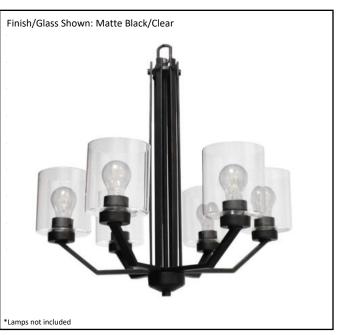

## Architectural & Engineering Specifications 2022 Chandelier

| Model #                                         | PRS-CH6(CLR)-MB    |
|-------------------------------------------------|--------------------|
| SKU#                                            | 19662              |
| Description                                     | 6 Light Chandelier |
| Finish                                          | Matte Black        |
| Glass                                           | Clear              |
| Replacement Glass                               | G-PRS-CLR          |
| Dimensions- HxW<br>(Dimensions shown in inches) | 24.5" x 24"        |
| Lamp Info                                       | 6X60W (M)          |
| Chain/Wire Length                               |                    |