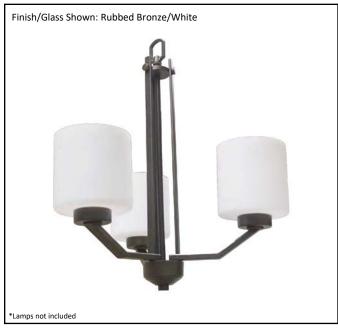

| Model #                                      | PRS-CH3(WH)-RB     |
|----------------------------------------------|--------------------|
| SKU#                                         | 18512              |
| Description                                  | 3 Light Chandelier |
| Finish                                       | Rubbed Bronze      |
| Glass                                        | White              |
| Replacement Glass                            | G-PRS-WH           |
| Dimensions- HxW (Dimensions shown in inches) | 20.25" x 18.5"     |
| Lamp Info                                    | 3X60W (M)          |
| Chain/Wire Length                            | 3' Chain/10' Wire  |