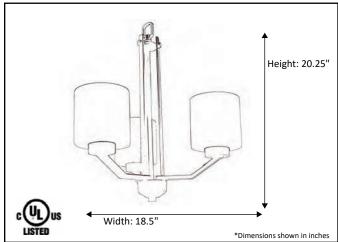

| Model #                                      | PRS-CH3(WH)-RB     |
|----------------------------------------------|--------------------|
| SKU#                                         | 18512              |
| Description                                  | 3 Light Chandelier |
| Finish                                       | Rubbed Bronze      |
| Glass                                        | White              |
| Replacement Glass                            | G-PRS-WH           |
| Dimensions- HxW (Dimensions shown in inches) | 20.25" x 18.5"     |
| Lamp Info                                    | 3X60W (M)          |
| Chain/Wire Length                            | 3' Chain/10' Wire  |