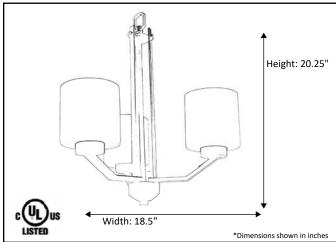

| Model #                                      | PRS-CH3(WH)-NK     |
|----------------------------------------------|--------------------|
| SKU#                                         | 18509              |
| Description                                  | 3 Light Chandelier |
| Finish                                       | Brushed Nickel     |
| Glass                                        | White              |
| Replacement Glass                            | G-PRS-WH           |
| Dimensions- HxW (Dimensions shown in inches) | 20.25" x 18.5"     |
| Lamp Info                                    | 3X60W (M)          |
| Chain/Wire Length                            |                    |