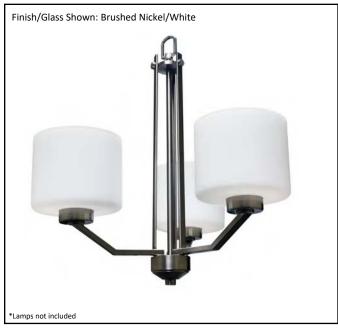

| Model #                                      | PRS-CH3(WH)-NK     |
|----------------------------------------------|--------------------|
| SKU#                                         | 18509              |
| Description                                  | 3 Light Chandelier |
| Finish                                       | Brushed Nickel     |
| Glass                                        | White              |
| Replacement Glass                            | G-PRS-WH           |
| Dimensions- HxW (Dimensions shown in inches) | 20.25" x 18.5"     |
| Lamp Info                                    | 3X60W (M)          |
| Chain/Wire Length                            |                    |