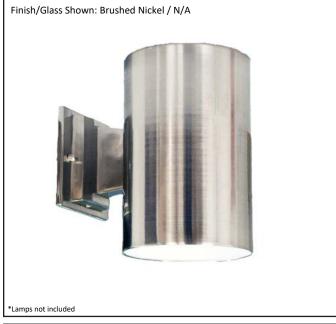

| Model #                                      | PL-895-NK (E27)     |  |
|----------------------------------------------|---------------------|--|
| SKU                                          | 14955               |  |
| Description                                  | Dark Sky Wall Mount |  |
| Finish                                       | Brushed Nickel      |  |
| Glass                                        | N/A                 |  |
| Dimensions- HxW (Dimensions shown in inches) | 9" x 6"             |  |
| Lamp Info                                    | 1X60W (M)           |  |