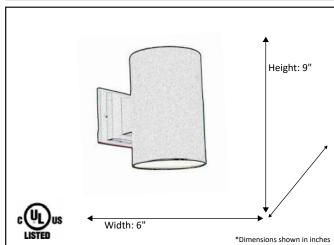

| Model #                                      | PL-895-NK (E27)     |  |
|----------------------------------------------|---------------------|--|
| SKU                                          | 14955               |  |
| Description                                  | Dark Sky Wall Mount |  |
| Finish                                       | Brushed Nickel      |  |
| Glass                                        | N/A                 |  |
| Dimensions- HxW (Dimensions shown in inches) | 9" x 6"             |  |
| Lamp Info                                    | 1X60W (M)           |  |