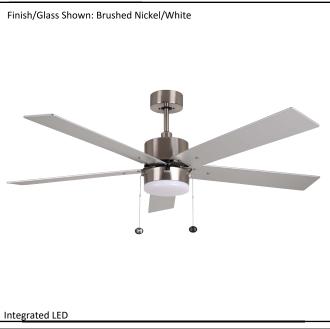

## Architectural & Engineering Specifications 2022 **Ceiling Fan**

| Model #                                | PC552 NK5SV/WL(LED SELECT) |  |
|----------------------------------------|----------------------------|--|
| SKU                                    | 21276                      |  |
| Metal Finish                           | Brushed Nickel             |  |
| Blade Finish                           | Silver / Walnut            |  |
| Glass Finish                           | White                      |  |
| Blade Span                             | 52"                        |  |
| Motor Specs                            | 153mm x 15mm               |  |
| Wire Length<br>(Shown in inches)       | 80"                        |  |
| Down Rod Included<br>(Shown in inches) | 6"                         |  |
| Blade Pitch                            | 12                         |  |
| Speed                                  | 3                          |  |
| Forward/Reverse                        | Yes                        |  |
| Airflow (CFM High)                     | 5768.61                    |  |
| Power Use (Watts)                      | 60                         |  |
| Airflow Efficiency<br>(CFM/Watt)       | 96.1                       |  |
| Light Kit Included                     | Yes                        |  |
| Lamp Info                              | Integrated LED (3K/4K/5K)  |  |
| Location Use                           | Indoor Only                |  |
| Pull Chain                             | Yes                        |  |