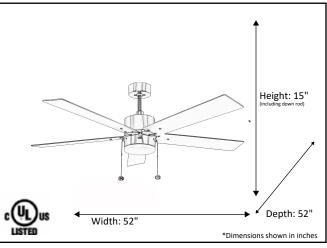

## Architectural & Engineering Specifications 2022 **Ceiling Fan**

| Model #                                | PC552 NK5SV/WL(LED SELECT) |  |
|----------------------------------------|----------------------------|--|
| SKU                                    | 21276                      |  |
| Metal Finish                           | Brushed Nickel             |  |
| Blade Finish                           | Silver / Walnut            |  |
| Glass Finish                           | White                      |  |
| Blade Span                             | 52"                        |  |
| Motor Specs                            | 153mm x 15mm               |  |
| Wire Length<br>(Shown in inches)       | 80"                        |  |
| Down Rod Included<br>(Shown in inches) | 6"                         |  |
| Blade Pitch                            | 12                         |  |
| Speed                                  | 3                          |  |
| Forward/Reverse                        | Yes                        |  |
| Airflow (CFM High)                     | 5768.61                    |  |
| Power Use (Watts)                      | 60                         |  |
| Airflow Efficiency<br>(CFM/Watt)       | 96.1                       |  |
| Light Kit Included                     | Yes                        |  |
| Lamp Info                              | Integrated LED (3K/4K/5K)  |  |
| Location Use                           | Indoor Only                |  |
| Pull Chain                             | Yes                        |  |