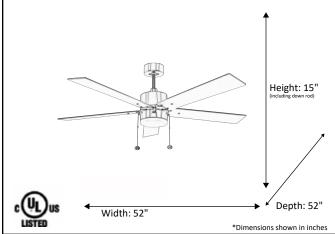

| Model #                                | PC552 MB5MB/WL(LED SELECT) |  |  |
|----------------------------------------|----------------------------|--|--|
| SKU                                    | 21273                      |  |  |
| Metal Finish                           | Black                      |  |  |
| Blade Finish                           | Matte Black / Walnut       |  |  |
| Glass Finish                           | White                      |  |  |
| Blade Span                             | 52"                        |  |  |
| Motor Specs                            | 153mm x 15mm               |  |  |
| Wire Length<br>(Shown in inches)       | 80"                        |  |  |
| Down Rod Included<br>(Shown in inches) | 6"                         |  |  |
| Blade Pitch                            | 12                         |  |  |
| Speed                                  | 3                          |  |  |
| Forward/Reverse                        | Yes                        |  |  |
| Airflow (CFM High)                     | 5768.1                     |  |  |
| Power Use (Watts)                      | 60                         |  |  |
| Airflow Efficiency<br>(CFM/Watt)       | 96.1                       |  |  |
| Light Kit Included                     | Yes                        |  |  |
| Lamp Info                              | Integrated LED (3K/4K/5K)  |  |  |
| Location Use                           | Indoor Only                |  |  |
| Pull Chain                             | Yes                        |  |  |