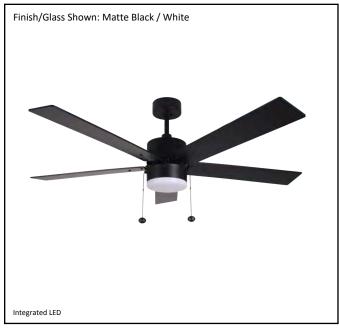

| Model #                                | PC552 MB5MB/WL(LED SELECT) |  |  |
|----------------------------------------|----------------------------|--|--|
| SKU                                    | 21273                      |  |  |
| Metal Finish                           | Black                      |  |  |
| Blade Finish                           | Matte Black / Walnut       |  |  |
| Glass Finish                           | White                      |  |  |
| Blade Span                             | 52"                        |  |  |
| Motor Specs                            | 153mm x 15mm               |  |  |
| Wire Length<br>(Shown in inches)       | 80"                        |  |  |
| Down Rod Included<br>(Shown in inches) | 6"                         |  |  |
| Blade Pitch                            | 12                         |  |  |
| Speed                                  | 3                          |  |  |
| Forward/Reverse                        | Yes                        |  |  |
| Airflow (CFM High)                     | 5768.1                     |  |  |
| Power Use (Watts)                      | 60                         |  |  |
| Airflow Efficiency<br>(CFM/Watt)       | 96.1                       |  |  |
| Light Kit Included                     | Yes                        |  |  |
| Lamp Info                              | Integrated LED (3K/4K/5K)  |  |  |
| Location Use                           | Indoor Only                |  |  |
| Pull Chain                             | Yes                        |  |  |