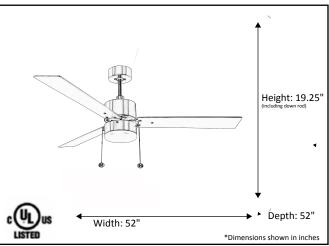

## Architectural & Engineering Specifications 2022 Ceiling Fan

| Model #                                | PC352 NK3SV/WL(LED SELECT)             |
|----------------------------------------|----------------------------------------|
| SKU                                    | 21381                                  |
| Finish                                 | Brushed Nickel                         |
| Reversible Blade Finish                | Silver / Walnut                        |
| Glass Finish                           | White                                  |
| Size                                   | 52"                                    |
| Motor Specs                            | 153mm x 15mm                           |
| Wire Length<br>(Shown in inches)       | 54"                                    |
| Down Rod Included<br>(Shown in inches) | 6"                                     |
| Blade Pitch                            | 12 Degree                              |
| Speeds                                 | 3                                      |
| Forward/Reverse                        | YES                                    |
| CFM High                               | 5737                                   |
| Dual Mount Canopy                      | NO                                     |
| Light Kit Included                     | Integrated LED                         |
| Lamp Info                              | 15W (LED 3K/4K/5K)<br>(Lamps INCLUDED) |
| Location Use                           | INDOOR ONLY                            |
| Pull Chain                             | YES                                    |