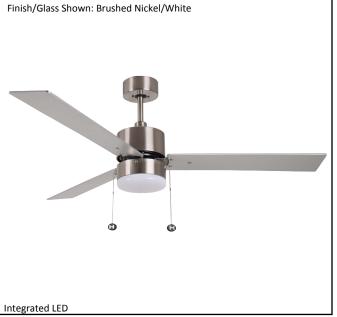

## Architectural & Engineering Specifications 2022 Ceiling Fan

| Model #                                | PC352 NK3SV/WL(LED SELECT)             |
|----------------------------------------|----------------------------------------|
| SKU                                    | 21381                                  |
| Finish                                 | Brushed Nickel                         |
| Reversible Blade Finish                | Silver / Walnut                        |
| Glass Finish                           | White                                  |
| Size                                   | 52"                                    |
| Motor Specs                            | 153mm x 15mm                           |
| Wire Length<br>(Shown in inches)       | 54"                                    |
| Down Rod Included<br>(Shown in inches) | 6"                                     |
| Blade Pitch                            | 12 Degree                              |
| Speeds                                 | 3                                      |
| Forward/Reverse                        | YES                                    |
| CFM High                               | 5737                                   |
| Dual Mount Canopy                      | NO                                     |
| Light Kit Included                     | Integrated LED                         |
| Lamp Info                              | 15W (LED 3K/4K/5K)<br>(Lamps INCLUDED) |
| Location Use                           | INDOOR ONLY                            |
| Pull Chain                             | YES                                    |