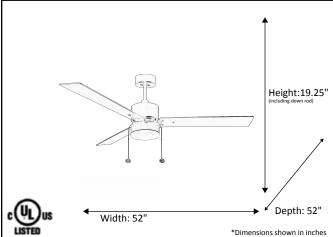

| Model #                                | PC352 MB3MB/WL(LED SELECT) |
|----------------------------------------|----------------------------|
| SKU                                    | 21378                      |
| Metal Finish                           | Matte Black                |
| Blade Finish                           | Matte Black / Walnut       |
| Glass Finish                           | White                      |
| Blade Span                             | 52"                        |
| Motor Specs                            | 153mm X 12mm               |
| Wire Length<br>(Shown in inches)       | 80"                        |
| Down Rod Included<br>(Shown in inches) | 4"                         |
| Blade Pitch                            | 12 Degrees                 |
| Speed                                  | 3                          |
| Forward/Reverse                        | Yes                        |
| Airflow Average                        | 4758                       |
| Power Use (Watts)                      | 59.4                       |
| Airflow Efficiency<br>(CFM/Watt)       | 80                         |
| Light Kit Included                     | Yes                        |
| Lamp Info                              | Integrated LED (3K/4K/5K)  |
| Location Use                           | Indoor Only                |
| Pull Chain                             | Yes                        |