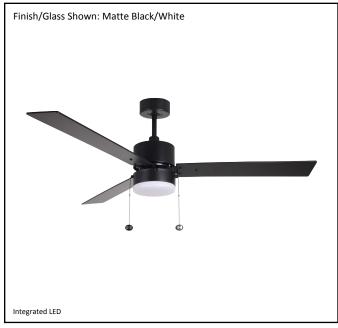

| Model #                                | PC352 MB3MB/WL(LED SELECT) |
|----------------------------------------|----------------------------|
| SKU                                    | 21378                      |
| Metal Finish                           | Matte Black                |
| Blade Finish                           | Matte Black / Walnut       |
| Glass Finish                           | White                      |
| Blade Span                             | 52"                        |
| Motor Specs                            | 153mm X 12mm               |
| Wire Length<br>(Shown in inches)       | 80"                        |
| Down Rod Included<br>(Shown in inches) | 4"                         |
| Blade Pitch                            | 12 Degrees                 |
| Speed                                  | 3                          |
| Forward/Reverse                        | Yes                        |
| Airflow Average                        | 4758                       |
| Power Use (Watts)                      | 59.4                       |
| Airflow Efficiency<br>(CFM/Watt)       | 80                         |
| Light Kit Included                     | Yes                        |
| Lamp Info                              | Integrated LED (3K/4K/5K)  |
| Location Use                           | Indoor Only                |
| Pull Chain                             | Yes                        |