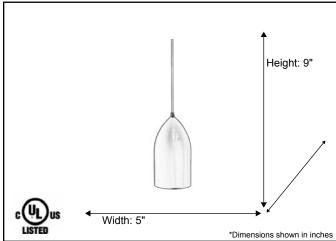

| Model #                                      | MP-953L-CGSV     |
|----------------------------------------------|------------------|
| SKU                                          | 20526            |
| Fixture Series                               | Bullet           |
| Description                                  | Pendant Lighting |
| Metal Finish                                 | Champagne Gold   |
| Glass Finish                                 | N/A              |
| Dimensions- HxW (Dimensions shown in inches) | 9" x 5"          |
| Lamp Info                                    | 1X60W (E26)      |