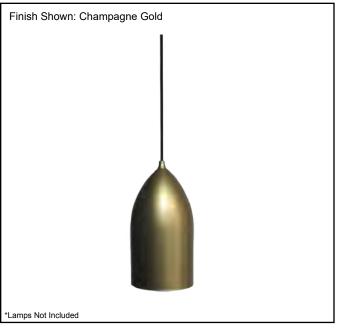

| Model #                                      | MP-953L-CGSV     |
|----------------------------------------------|------------------|
| SKU                                          | 20526            |
| Fixture Series                               | Bullet           |
| Description                                  | Pendant Lighting |
| Metal Finish                                 | Champagne Gold   |
| Glass Finish                                 | N/A              |
| Dimensions- HxW (Dimensions shown in inches) | 9" x 5"          |
| Lamp Info                                    | 1X60W (E26)      |