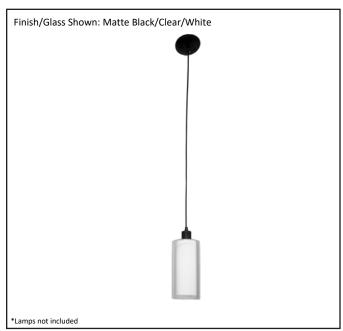

| Model #                                      | MP-687WH-MB          |
|----------------------------------------------|----------------------|
| SKU#                                         | 19413                |
| Description                                  | 1 Light Mini Pendant |
| Finish                                       | Matte Black          |
| Glass                                        | Clear/White          |
| Dimensions- HxW (Dimensions shown in inches) | 9.5" x 5.25"         |
| Lamp Info                                    | 1X60W (M)            |
| Chain/ Wire Length                           | ` '                  |
| Rods Included                                |                      |