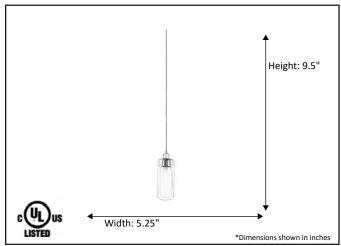

| Model #                                      | MP-687WH-MB          |
|----------------------------------------------|----------------------|
| SKU#                                         | 19413                |
| Description                                  | 1 Light Mini Pendant |
| Finish                                       | Matte Black          |
| Glass                                        | Clear/White          |
| Dimensions- HxW (Dimensions shown in inches) | 9.5" x 5.25"         |
| Lamp Info                                    | 1X60W (M)            |
| Chain/ Wire Length                           | ` '                  |
| Rods Included                                |                      |