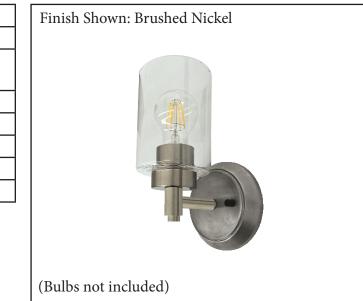

| MODEL       | MCO-SC1(CLR)-NK            |  |  |
|-------------|----------------------------|--|--|
| SKU         | 21411                      |  |  |
| DESCRIPTION | Mincio 1-Light Clear Glass |  |  |
|             | Sconce                     |  |  |
| FINISH      | Brushed Nickel             |  |  |
| GLASS       | Clear Glass                |  |  |
| DIMENSIONS  | 9.25"H x 4.75"W            |  |  |
| LAMP INFO   | E26(Medium)                |  |  |
| LOCATION    | Damp Location Rated        |  |  |
|             |                            |  |  |