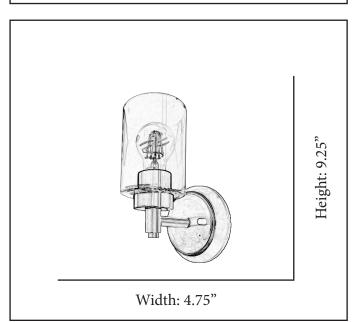

| MODEL       | MCO-SC1(CLR)-NK            |  |  |
|-------------|----------------------------|--|--|
| SKU         | 21411                      |  |  |
| DESCRIPTION | Mincio 1-Light Clear Glass |  |  |
|             | Sconce                     |  |  |
| FINISH      | Brushed Nickel             |  |  |
| GLASS       | Clear Glass                |  |  |
| DIMENSIONS  | 9.25"H x 4.75"W            |  |  |
| LAMP INFO   | E26(Medium)                |  |  |
| LOCATION    | Damp Location Rated        |  |  |
|             |                            |  |  |