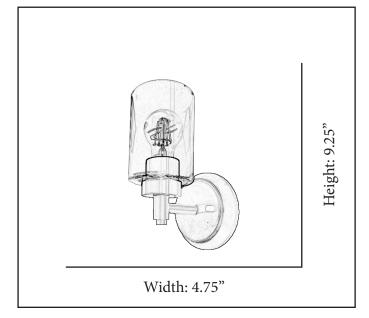

| MODEL       | MCO-SC1(CLR)-MB            |  |  |
|-------------|----------------------------|--|--|
| SKU         | 21408                      |  |  |
| DESCRIPTION | Mincio 1-Light Clear Glass |  |  |
|             | Sconce                     |  |  |
| FINISH      | Matte Black                |  |  |
| GLASS       | Clear Glass                |  |  |
| DIMENSIONS  | 9.25"H x 4.75"W            |  |  |
| LAMP INFO   | E26(Medium)                |  |  |
| LOCATION    | Damp Location Rated        |  |  |