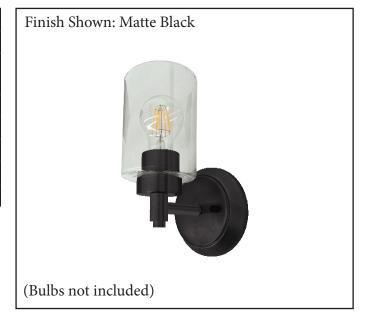

| MODEL       | MCO-SC1(CLR)-MB            |  |  |
|-------------|----------------------------|--|--|
| SKU         | 21408                      |  |  |
| DESCRIPTION | Mincio 1-Light Clear Glass |  |  |
|             | Sconce                     |  |  |
| FINISH      | Matte Black                |  |  |
| GLASS       | Clear Glass                |  |  |
| DIMENSIONS  | 9.25"H x 4.75"W            |  |  |
| LAMP INFO   | E26(Medium)                |  |  |
| LOCATION    | Damp Location Rated        |  |  |