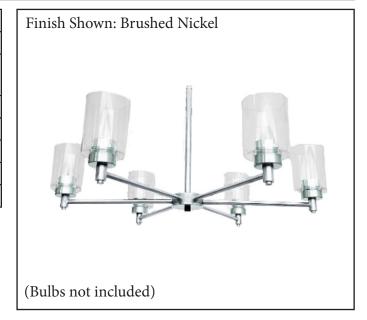

| MODEL       | MCO-CH6(CLR)-NK                  |  |  |
|-------------|----------------------------------|--|--|
| SKU         | 21438                            |  |  |
| DESCRIPTION | Mincio 6-Light Clear Glass Chan- |  |  |
|             | delier                           |  |  |
| FINISH      | Brushed Nickel                   |  |  |
| GLASS       | Clear Glass                      |  |  |
| DIMENSIONS  | 16"H x 32"W                      |  |  |
| LAMP INFO   | 6*E26(Medium)                    |  |  |
| LOCATION    | Dry Location Rated               |  |  |