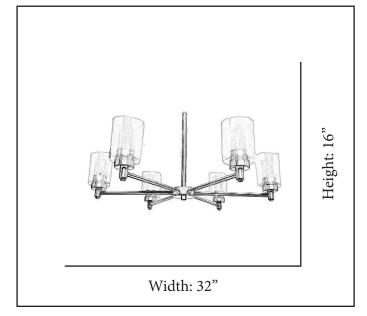

| MODEL       | MCO-CH6(CLR)-NK                  |  |  |
|-------------|----------------------------------|--|--|
| SKU         | 21438                            |  |  |
| DESCRIPTION | Mincio 6-Light Clear Glass Chan- |  |  |
|             | delier                           |  |  |
| FINISH      | Brushed Nickel                   |  |  |
| GLASS       | Clear Glass                      |  |  |
| DIMENSIONS  | 16"H x 32"W                      |  |  |
| LAMP INFO   | 6*E26(Medium)                    |  |  |
| LOCATION    | Dry Location Rated               |  |  |