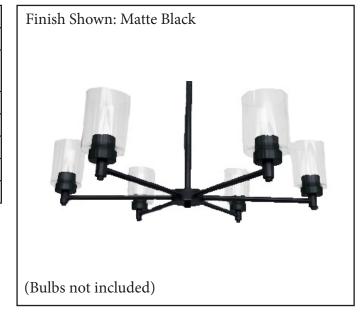

| MODEL       | MCO-CH6(CLR)-MB                  |  |  |
|-------------|----------------------------------|--|--|
| SKU         | 21441                            |  |  |
| DESCRIPTION | Mincio 6-Light Clear Glass Chan- |  |  |
|             | delier                           |  |  |
| FINISH      | Matte Black                      |  |  |
| GLASS       | Clear Glass                      |  |  |
| DIMENSIONS  | 16"H x 32"W                      |  |  |
| LAMP INFO   | 6*E26(Medium)                    |  |  |
| LOCATION    | Dry Location Rated               |  |  |