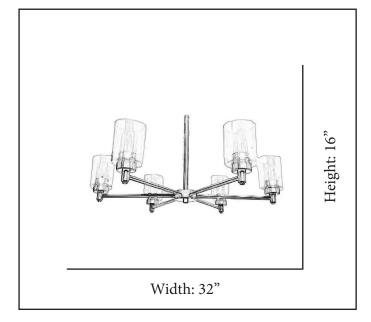

| MODEL       | MCO-CH6(CLR)-MB                  |  |  |
|-------------|----------------------------------|--|--|
| SKU         | 21441                            |  |  |
| DESCRIPTION | Mincio 6-Light Clear Glass Chan- |  |  |
|             | delier                           |  |  |
| FINISH      | Matte Black                      |  |  |
| GLASS       | Clear Glass                      |  |  |
| DIMENSIONS  | 16"H x 32"W                      |  |  |
| LAMP INFO   | 6*E26(Medium)                    |  |  |
| LOCATION    | Dry Location Rated               |  |  |