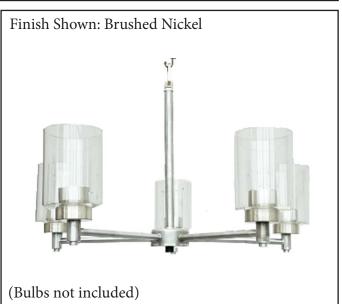

| ζ        |
|----------|
| <b>`</b> |
|          |
| Chan-    |
|          |
|          |
|          |
|          |
|          |
|          |
|          |

## Architectural & Engineering Specifications 2023 Chandelier

ELECTRICAL REQUIREMENTS: Fixture requires a grounded electrical supply line of 120 volts AC.

INSTALLATION REQUIREMENTS: Fixture attaches to electrical junction box securely anchored in wall or ceiling.