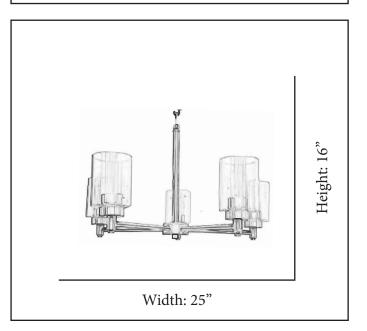

| ζ        |
|----------|
| <b>`</b> |
|          |
| Chan-    |
|          |
|          |
|          |
|          |
|          |
|          |
|          |

## Architectural & Engineering Specifications 2023 Chandelier

ELECTRICAL REQUIREMENTS: Fixture requires a grounded electrical supply line of 120 volts AC.

INSTALLATION REQUIREMENTS: Fixture attaches to electrical junction box securely anchored in wall or ceiling.