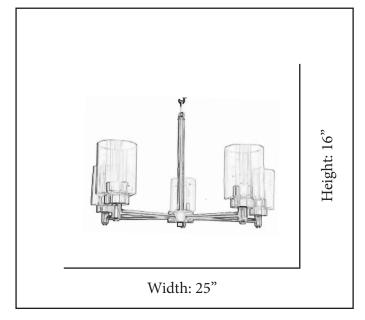

| MODEL       | MCO-CH5(CLR)-MB                 |  |  |
|-------------|---------------------------------|--|--|
| SKU         | 21435                           |  |  |
| DESCRIPTION | Mincio 5-Light Clear Glass Chan |  |  |
|             | delier                          |  |  |
| FINISH      | Matte Black                     |  |  |
| GLASS       | Clear Glass                     |  |  |
| DIMENSIONS  | 16"H x 25"W                     |  |  |
| LAMP INFO   | 5*E26(Medium)                   |  |  |
| LOCATION    | Dry Location Rated              |  |  |