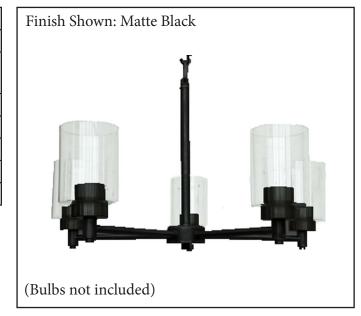

| MODEL       | MCO-CH5(CLR)-MB                 |  |  |
|-------------|---------------------------------|--|--|
| SKU         | 21435                           |  |  |
| DESCRIPTION | Mincio 5-Light Clear Glass Chan |  |  |
|             | delier                          |  |  |
| FINISH      | Matte Black                     |  |  |
| GLASS       | Clear Glass                     |  |  |
| DIMENSIONS  | 16"H x 25"W                     |  |  |
| LAMP INFO   | 5*E26(Medium)                   |  |  |
| LOCATION    | Dry Location Rated              |  |  |